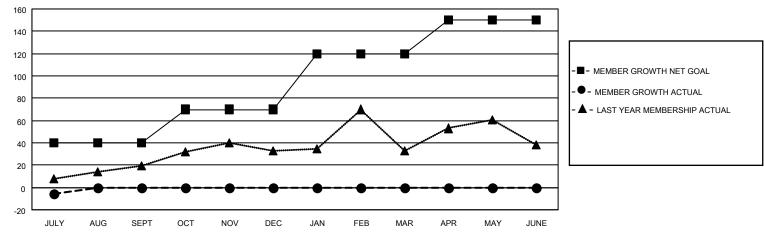

## GOALS AND ACTUAL MEMBERS CUMULATIVE

| DROPPED CLUBS: 0 |    | 9 CLUBS OF 57 ADDED 1 OR<br>MORE NEW MEMBERS | GENDER DISTRIBUTION                 |              |  |
|------------------|----|----------------------------------------------|-------------------------------------|--------------|--|
|                  |    | MORE NEW MEMBERS                             | MALE 696 (51.10%)                   |              |  |
|                  |    |                                              | FEMALE                              | 666 (48.90%) |  |
| DROPPED MEMBERS  |    |                                              | NON BINARY                          | 0 (0.00%)    |  |
|                  |    |                                              | PREFER NOT TO ANSWER                | 0 (0.00%)    |  |
| DECEASED         | 1  |                                              |                                     |              |  |
| CLUB CANCELLED   | 0  | CLICK HERE FOR CUMULATIVE                    | TOTAL FAMILY UNIT MEMBERS 240       |              |  |
| OTHER            | 18 | MEMBERSHIP DATA                              |                                     |              |  |
| TOTAL            | 19 |                                              | FAMILY MEMBERS PAYING HALF DUES 126 |              |  |
|                  |    |                                              |                                     |              |  |

## MONTHLY MEMBERSHIP PROGRESS REPORT

LOCATION FLORIDA District 35 N Results as of: 7/31/2022

| Clubs RESULTS FOR 2022-2023 |   |   |   | Members RESULTS FOR 2022-2023 |    |    |    |
|-----------------------------|---|---|---|-------------------------------|----|----|----|
|                             |   |   |   |                               |    |    |    |
| JULY/AUG/SEPT               | 0 | 0 | 0 | JULY/AUG/SEPT                 | 40 | 13 | 19 |
| OCT/NOV/DEC                 | 1 | 0 | 0 | OCT/NOV/DEC                   | 30 | 0  | 0  |
| JAN/FEB/MAR                 | 1 | 0 | 0 | JAN/FEB/MAR                   | 50 | 0  | 0  |
| APR/MAY/JUNE                | 0 | 0 | 0 | APR/MAY/JUNE                  | 30 | 0  | 0  |