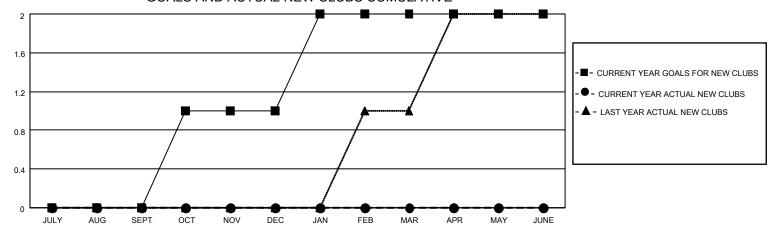

## GOALS AND ACTUAL NEW CLUBS CUMULATIVE

## MONTHLY MEMBERSHIP PROGRESS REPORT

LOCATION FLORIDA District 35 N Results as of: 7/31/2022

| Clubs RESULTS FOR 2022-2023 |   |   |   | Members RESULTS FOR 2022-2023 |    |    |    |
|-----------------------------|---|---|---|-------------------------------|----|----|----|
|                             |   |   |   |                               |    |    |    |
| JULY/AUG/SEPT               | 0 | 0 | 0 | JULY/AUG/SEPT                 | 40 | 13 | 19 |
| OCT/NOV/DEC                 | 1 | 0 | 0 | OCT/NOV/DEC                   | 30 | 0  | 0  |
| JAN/FEB/MAR                 | 1 | 0 | 0 | JAN/FEB/MAR                   | 50 | 0  | 0  |
| APR/MAY/JUNE                | 0 | 0 | 0 | APR/MAY/JUNE                  | 30 | 0  | 0  |